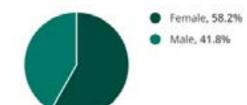

#### **DID YOU KNOW?**

58.2% of hospitality managers are women and 41.8% of hospitality managers are men.

Source: Zippia.com