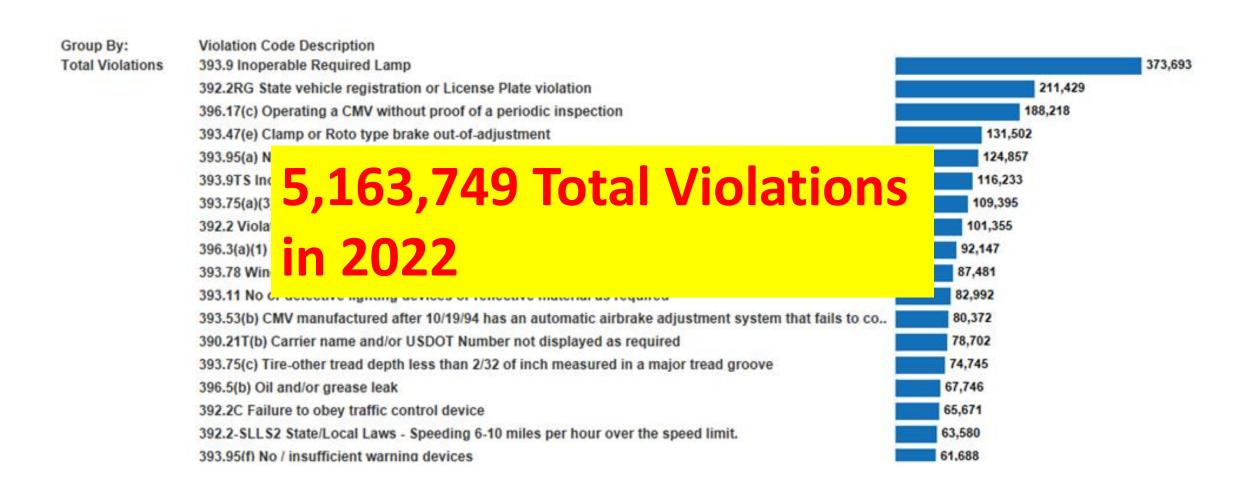

mmercial motor vehicle that, by reason of its condition or cargo securement, presents an imminent hazard precluding safe operation of the commercial motor vehicle. An out-of-service vehicle sticker shall be applied to the applicable vehicle(s) when a vehicle is out of service as per jurisdictional regulations. No motor carrier shall require to be operated, nor shall any person operate, nor any inspector release the commercial motor vehicle declared out of service until all repairs required by the out-of-service notice have been repaired so that the violation(s) no longer exists.

"Imminent hazard" means the existence of any condition of a vehicle or cargo that substantially increases the likelihood of serious injury if not discontinued immediately.

## Top Violations in 2022 – All CMVs





## Top Violations in 2022 – All OOS CMVs CVSA



## Top Passenger Vehicle Violations





## Top Passenger Vehicle Violations 2022 – 00S





## Local Law Violations



- Speeding
- Improper lane usage
- Fail to obey traffic control device
- Improper lane change
- Fail to stop at weigh station
- Following distance
- Distracted



## Local Law Violations





## **Emergency Exits**



- Ensure all marked/required exits operate properly
- Ensure all required exits have proper markings
- Ensure all exits are unobstructed by customizations or objects



## **Emergency Exits**



- Ensure all marked/required exits operate properly (Open and Close)
- Ensure all required exits have proper markings
- Ensure all exits are unobstructed by customizations or objects

- Review CVSA Inspection Bulleti