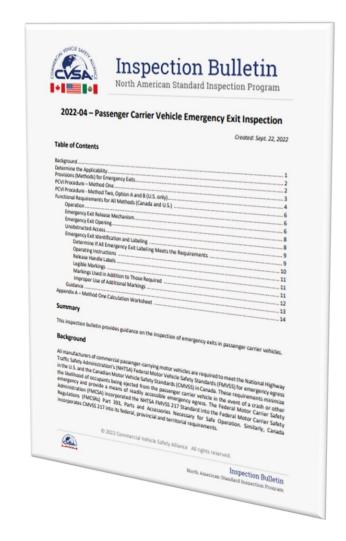

- Review CVSA Inspection Bulletin 2022-04 Passenger Carrier Vehicle Emergency Exit Inspections
- What can you do to prevent these violations?