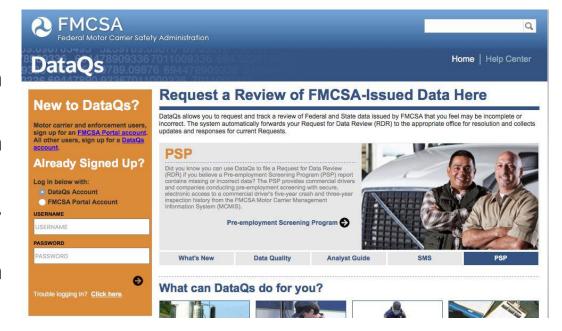

- Issue Requests (members and non-members)
  - File an issue request to suggest changes to inspection related procedures or out-ofservice conditions.
  - Provide clarification to specific regulations or current issues
  - CVSA cannot change regulations; can petition FMCSA in some cases