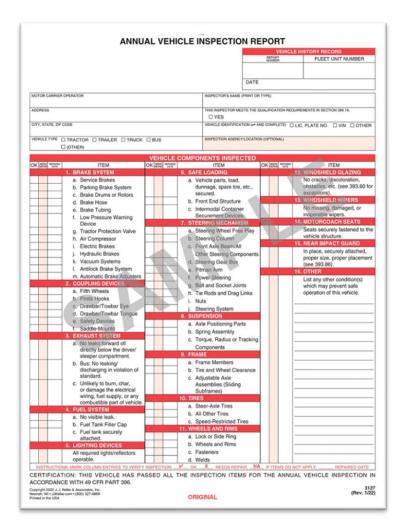

#### **Periodic Inspection**

- Is it current? Valid 12 months plus remainder of month
- Can the driver locate proof?