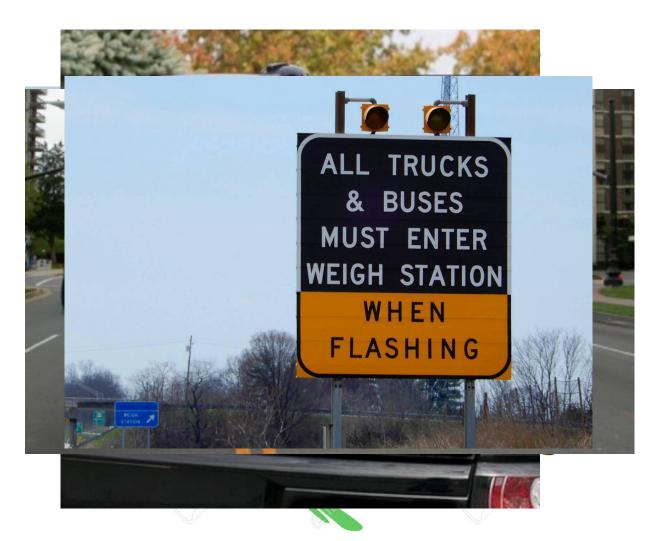

## Local Law Violations

- Speeding
- Improper lane usage
- Fail to obey traffic control device
- Improper lane change
- Fail to stop at weigh station
- Following distance
- Distracted