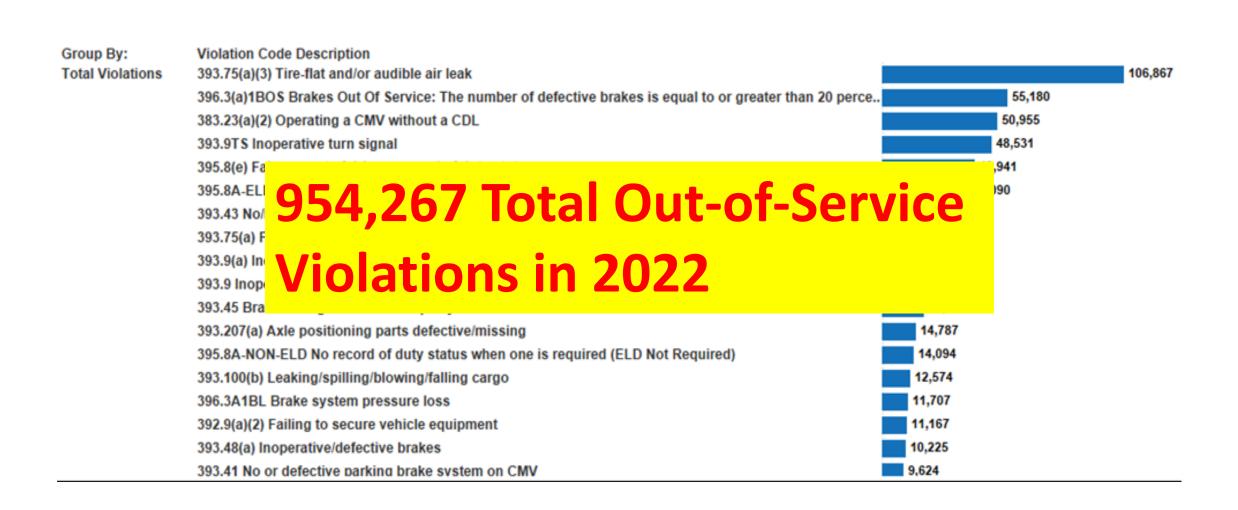

dition or cargo securement, presents an imminent hazard precluding safe operation of the commercial motor vehicle. An out-of-service vehicle sticker shall be applied to the applicable vehicle(s) when a vehicle is out of service as per jurisdictional regulations. No motor carrier shall require to be operated, nor shall any person operate, nor any inspector release the commercial motor vehicle declared out of service until all repairs required by the out-of-service notice have been repaired so that the violation(s) no longer exists.

"Imminent hazard" means the existence of any condition of a vehicle or cargo that substantially increases the likelihood of serious injury if not discontinued immediately.

## Top Violations in 2022 – All CMVs





## Top Violations in 2022 – All OOS CMVs CVSA



## Top Passenger Vehicle Violations





## Top Passenger Vehicle Violations 2022 – 00S





## Local Law Violations



- Speeding
- Improper lane usage
- Fail to obey traffic control device
- Improper lane change
- Fail to stop at weigh station
- Following distance
- Distracted



## Local Law Violations





## **Emergency Exits**



- Ensure all marked/required exits operate properly
- Ensure all required exits have proper markings
- Ensure all exits are unobstructed by customizations or objects



## **Emergency Exits**



- Ensure all marked/required exits operate properly (Open and Close)
- Ensure all required exits have proper markings
- Ensure all exits are unobstructed by customizations or objects

- Review CVSA Inspection Bulletin 2022-04 Passenger Carrier Vehicle Emergency Exi