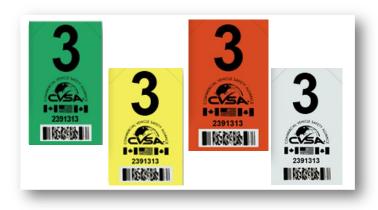

## Out-of-Service Criteria (OOSC)

- The OOSC is developed within the relevant committee, voted on by committee, and approved by the CVSA Board of Directors.
- To be added to the OOSC, the violation must present an imminent hazard to the public.
- Determination is made with input from CVSA membership, including regulators, motor carriers, enforcement officers, manufacturers, and safety agencies.
- The OOSC is not a punitive measure or punishment (Not intended for "trucker time out").
- The OOSC is not left to inspector discretion.

OUT OF SERVICE: Authorized personnel shall declare out of service any driver who presents an imminent hazard precluding safe operation of a commercial motor vehicle. The out-of-service duration may be for a specified period of time outlined in this part or until a required condition is met.

NOTE: The whole of this part does not apply to a co-driver.

"Imminent hazard" means the existence of any condition of a driver that substantially increases the likelihood of serious injury if not discontinued immediately.

OUT OF SERVICE: Authorized personnel shall declare out of service any commercial motor vehicle that, by reason of its condition or cargo securement, presents an imminent hazard precluding safe operation of the commercial motor vehicle. An out-of-service vehicle sticker shall be applied to the applicable vehicle(s) when a vehicle is out of service as per jurisdictional regulations. No motor carrier shall require to be operated, nor shall any person operate, nor any inspector release the commercial motor vehicle declared out of service until all repairs required by the out-of-service notice have been repaired so that the violation(s) no longer exists.

"Imminent hazard" means the existence of any condition of a vehicle or cargo that substantially increases the likelihood of serious injury if not discontinued immediately.