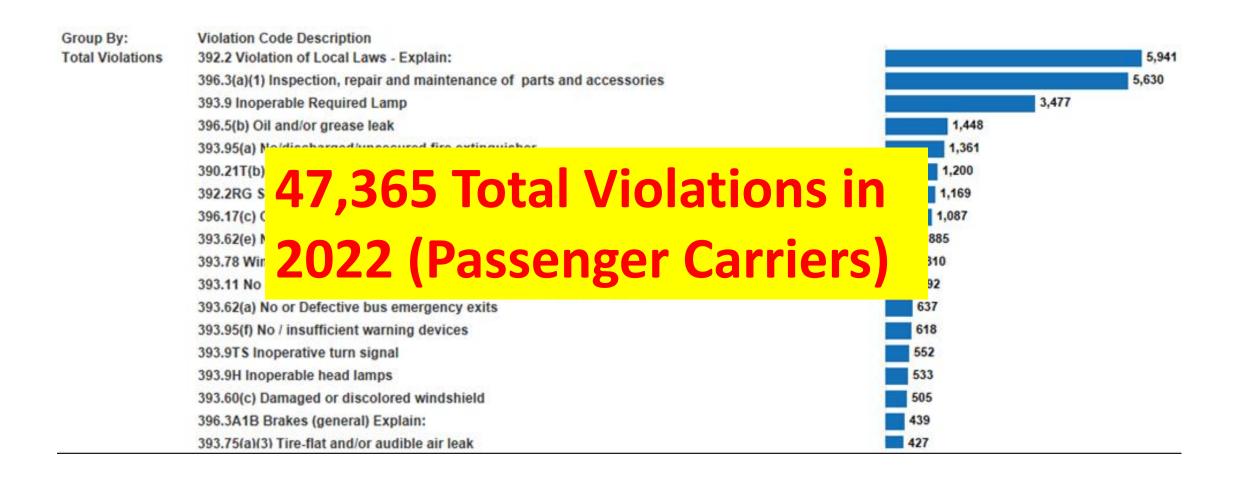

mminent hazard precluding safe operation of the commercial motor vehicle. An out-of-service vehicle sticker shall be applied to the applicable vehicle(s) when a vehicle is out of service as per jurisdictional regulations. No motor carrier shall require to be operated, nor shall any person operate, nor any inspector release the commercial motor vehicle declared out of service until all repairs required by the out-of-service notice have been repaired so that the violation(s) no longer exists.

"Imminent hazard" means the existence of any condition of a vehicle or cargo that substantially increases the likelihood of serious injury if not discontinued immediately.

## Top Violations in 2022 – All CMVs





## Top Violations in 2022 – All OOS CMVs CVSA



## Top Passenger Vehicle Violations





## Top Passenger Vehicle Violations 2022 – 00S





## Local Law Violations



- Speeding
- Improper lane usage
- Fail to obey traffic control device
- Improper lane change
- Fail to stop at weigh station
- Following distance
- Distracted



## Local Law Violations





## **Emergency Exits**



- Ensure all marked/required exits operate properly
- Ensure all required exits have proper markings
- Ensure all exits are unobstructed by customizations or objects



## **Emergency Exits**



- Ensure all marked/required exits operate properly (Open and Close)
- Ensure all required exits have proper markings
- Ensure all exits are unobstructed by customizations or objects

- Review CVSA Inspection Bulletin 2022-04 Passenger Carrier Vehicle Emergency Exit Inspections
- What can you do to preven