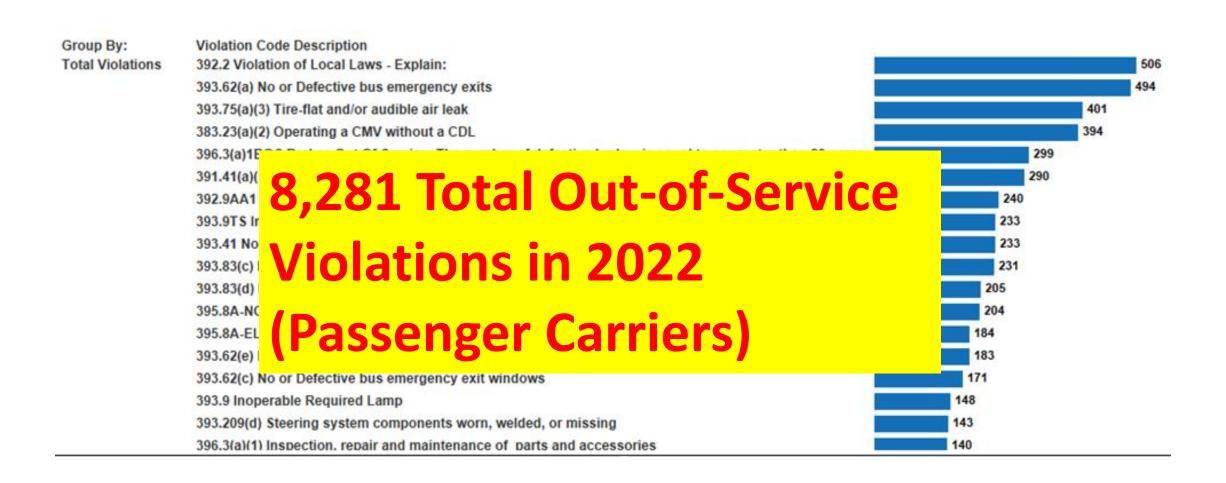

ercial motor vehicle. An out-of-service vehicle sticker shall be applied to the applicable vehicle(s) when a vehicle is out of service as per jurisdictional regulations. No motor carrier shall require to be operated, nor shall any person operate, nor any inspector release the commercial motor vehicle declared out of service until all repairs required by the out-of-service notice have been repaired so that the violation(s) no longer exists.

"Imminent hazard" means the existence of any condition of a vehicle or cargo that substantially increases the likelihood of serious injury if not discontinued immediately.

## Top Violations in 2022 – All CMVs





## Top Violations in 2022 – All OOS CMVs CVSA



## Top Passenger Vehicle Violations





## Top Passenger Vehicle Violations 2022 – 00S





## Local Law Violations



- Speeding
- Improper lane usage
- Fail to obey traffic control device
- Improper lane change
- Fail to stop at weigh station
- Following distance
- Distracted



## Local Law Violations





## **Emergency Exits**



- Ensure all marked/required exits operate properly
- Ensure all required exits have proper markings
- Ensure all exits are unobstructed by customizations or objects



## **Emergency Exits**



- Ensure all marked/required exits operate properly (Open and Close)
- Ensure all required exits have proper markings
- Ensure all exits are unobstructed by customizations or objects

- Review CVSA Inspection Bulletin 2022-04 Passenger Carrier Vehicle Emergency Exit Inspections
- What can you do to prevent these violations?



## Emergency Exits





### C