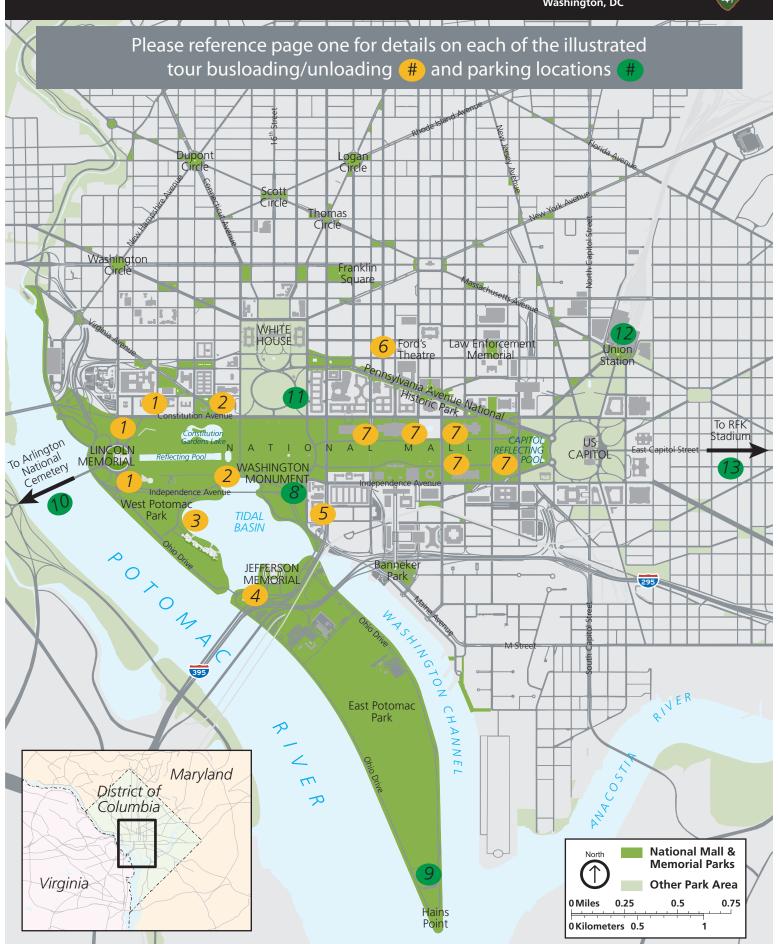

## **Tour Bus Access: National Mall and Vicinity**

The National Park Service welcomes visitors to the National Mall & Memorial Parks and provides bus access at each of the major monuments, memorials and sites to the fullest extent possible. Space is limited for all motor vehicles; therefore, some locations are restricted to loading and unloading of passengers only. Key bus access areas are listed below. Please be sure to check on-site signs for more details.

#### **LOCATIONS MAPPED ON NEXT PAGE**

#### **Bus Loading and Unloading Locations**

Bus loading and unloading on Henry Bacon Drive southbound with rush hour restrictions. Bus loading and unloading on Daniel French Drive and Constitution Avenue NW eastbound between 23rd Street and 21st Street NW as signed.

### **2** World War II Memorial

Bus unloading on Home Front Drive accessible from southbound 17th Street. Persons with disabilities may load and unload on Home Front Drive. Bus loading and unloading on Constitution Avenue NW eastbound between 19th and 17th Streets NW. Rush hour restrictions apply.

# Franklin Delano Roosevelt & Martin Luther King, Jr. Memorials

Bus loading and unloading on West Basin Drive northbound.

## **4** Thomas Jefferson Memorial

Bus loading and unloading on East Basin Drive between the memorial and Ohio Drive SW as signed.

# 5 Bureau of Engraving and Printing and Holocaust Museum

Bus loading and unloading on Raoul Wallenberg Place (15th Street SW) northbound between Independence and Maine Avenues SW as signed.

#### **6** Ford's Theatre NHS

Bus loading and unloading on 10th Street NW southbound. Bus loading and unloading on 1000 block of F Street NW eastbound as signed.

### 7 National Mall / Smithsonian Inst.

Bus loading and unloading is permitted in front of the museums and galleries as signed.

#### **Bus Parking Locations**

## **8** Washington Monument

Bus parking on Independence Avenue SW westbound between 15th Street and Maine Avenue SW. Two (2) hour parking.

### **9** Hains Point

Bus parking lot on Ohio Drive SW at Hains Point.

## **10** Arlington National Cemetery

Bus parking at the Visitor Center, off of Memorial Drive, Arlington, VA.

### 11) White House Visitor Center

Bus parking on 15th Street NW southbound between Pennslyvania Avenue and Constitution Avenue NW. Two (2) hour parking.

### 12 Union Station

Bus parking structure at 40 Massechusetts Avenue NE.

## 13 RFK Stadium

Bus parking lot at 2400 East Capitol Street SE.