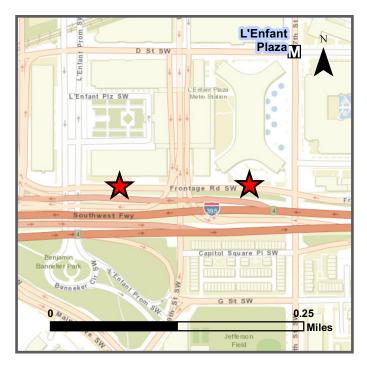

## Frontage Road

700-900 blocks of Frontage Road SW (south of the U.S Department of Housing and Urban Development building; access via 7th Street SW)

## Overview

Frontage Road provides direct access to L'Enfant Plaza, the new International Spy Museum, and the National Mall. The Smithsonian and L'Enfant Plaza Metro stations as well as the new Wharf development on Maine Avenue SW are short walks away. Buses may park overnight at this location.