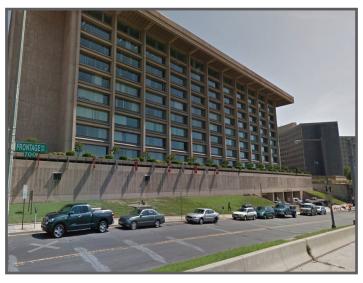

## Frontage Road

700-900 blocks of Frontage Road SW (south of the U.S Department of Housing and Urban Development building; access via 7th Street SW)

## Overview

Frontage Road provides direct access to L'Enfant Plaza, the new International Spy Museum, and the National Mall. The Smithsonian and L'Enfant Plaza Metro stations as well as the new Wharf development on Maine Avenue SW are short walks away. Buses may park overnight at this location.