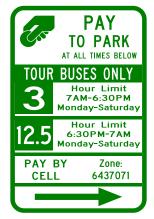

- 6 parking spaces (approx.)
- \$6.90/hr
- **3-hour limit** 7 a.m. - 6:30 p.m. Monday-Sunday
- 12.5-hour limit (overnight)
  6:30 p.m. 7 a.m.
  Monday Saturday