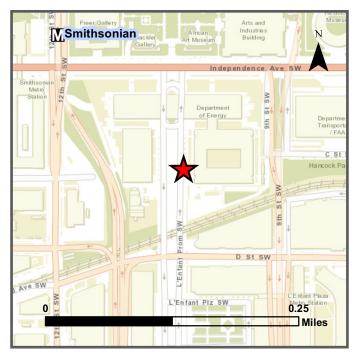

## L'Enfant Plaza

300 block L'Enfant Plaza SW (south of Independence Avenue SW; North of Frontage Road SW)

## Overview

This location provides ample motorcoach parking with easy access to the food court at L'Enfant Plaza, the National Mall, the L'Enfant Plaza and Smithsonian Metro stations, The Wharf, and the new location of the International Spy Museum.