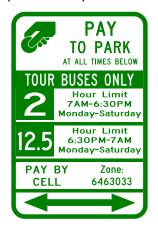

Payments can be made by drivers at multi-space meters or by drivers and dispatchers via mobile app.

A map of all motoroach parking locations and additional information about motorcoach parking and operations is available at www.goDCgo.com/motorcoach.

- 12 parking spaces (approx.)
- \$6.90/hr
- 2-hour limit
  7 a.m. 6:30 p.m.
  Monday Saturday
- 12.5-hour limit (overnight)
  6:30 p.m. 7 a.m.
  Monday-Saturay