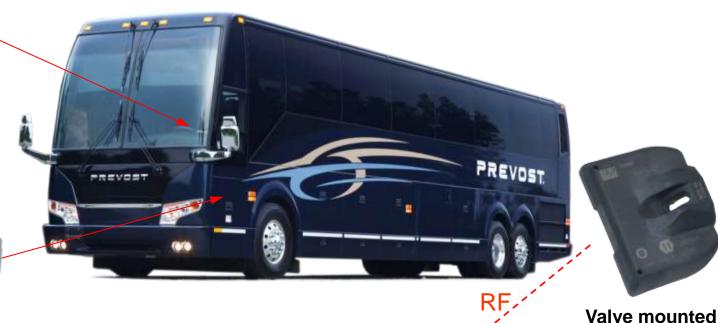

### **BERU TPMS**

PREVOST

TIRE PRESSURE MONITOR

VERSION 1.0

**CAN** 

BERU system does not include a display. We had to develop one

Electronic Control Module

Antennas (3)

433.92MHz.HF CRC 000

One per tire (total 9)

**Transmitter** 