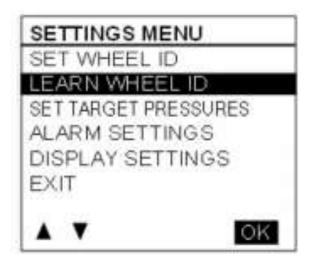

# **TPMS & ABS**

Function, Safety Features and Advantages

Robert Hitt

# Agenda



- Tire Pressure Monitoring System
- Prevost ABS / ESP / ACB

### **Increased Tire Life with correct Pressure**



# Better Fuel economy with the right tire Pressure



### **BERU TPMS**

PREVOST

TIRE PRESSURE MONITOR

VERSION 1.0

**CAN** 

BERU system does not include a display. We had to develop one



Electronic Control Module

Antennas (3)

433.92MHz.HF CRC 000

One per tire (total 9)

**Transmitter** 

## **Display**



#### **LEARN WHEEL ID**









#### **SET TARGET PRESSURES**





#### **ALARM SETTINGS**











#### **OVERALL EXPERIENCE**

- BERU system in severe service since 2006
  - Reliable operation readings always available
  - No false alarm
  - Intuitive for the drivers, can operate it without training
  - Tech can program without special tools
  - Receive warnings for high temperature due to brake drag
  - Display characters and menu is easy to read
  - One glance for pre-trip
  - We are able to install BERU to an existing coach



Bendix ABS / ESP / ACB



### COMPONENTS OF THE SYSTEM.



### COMPONENTS OF THE SYSTEM.

Radar transmitter.



Part Number 563636





**Bendix ACom Diagnostic Software** 





PREVOST