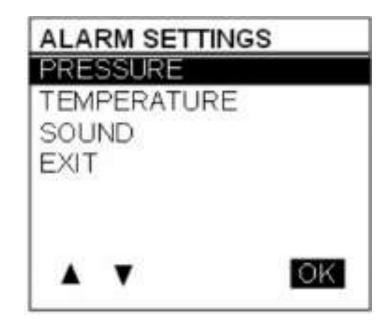

# **TPMS & ABS**

Function, Safety Features and Advantages

Robert Hitt

# Agenda



- Tire Pressure Monitoring System
- Prevost ABS / ESP / ACB

### **Increased Tire Life with correct Pressure**



# Better Fuel economy with the right tire Pressure



### **BERU TPMS**

PREVOST

TIRE PRESSURE MONITOR

VERSION 1.0

**CAN** 

BERU system does not include a display. We had to develop one



Electronic Control Module

Antennas (3)

433.92MHz.HF CRC 000

One per tire (total 9)

**Transmitter** 

## **Display**



#### **LEARN WHEEL ID**









#### **SET TARGET PRESSURES**





#### **ALARM SETTINGS**











#### **OVERALL EXPERIENCE**

- BERU system in severe service since 2006
  - Reliable operation readings always available
  - No false alarm
  - Intuitive for the drivers, can operate it without training
  - Tech can program without special tools
  - Receive warnings for high temperature due to brake drag
  - Display characters and menu is easy to read
  - One glance for pre-trip
  - We are able to install BERU to an existing coach



Bendix ABS / ESP / ACB



### COMPONENTS OF THE SYSTEM.



### COMPONENTS OF THE SYSTEM.

Radar transmitter.



Part Number 563636





**Bendix ACom Diagnostic Software** 





PREVOST