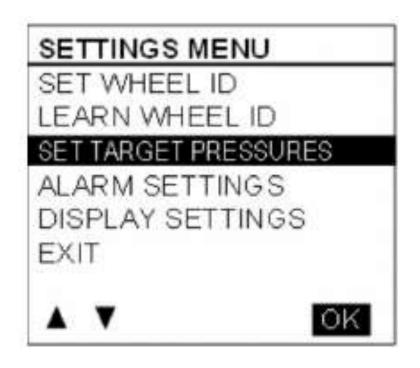

# **TPMS & ABS**

Function, Safety Features and Advantages

Robert Hitt

# Agenda



- Tire Pressure Monitoring System
- Prevost ABS / ESP / ACB

### **Increased Tire Life with correct Pressure**



# Better Fuel economy with the right tire Pressure



### **BERU TPMS**

PREVOST

TIRE PRESSURE MONITOR

VERSION 1.0

**CAN** 

BERU system does not include a display. We had to develop one



Electronic Control Module

Antennas (3)

433.92MHz.HF CRC 000

One per tire (total 9)

**Transmitter** 

## **Display**



#### **LEARN WHEEL ID**









#### **SET TARGET PRESSURES**





#### **ALARM SETTINGS**











#### **OVERALL EXPERIENCE**

- BERU system in severe service since 2006
  - Reliable operation readings always available
  - No false alarm
  - Intuitive for the drivers, can operate it without training
  - Tech can program without special tools
  - Receive warnings for high temperature due to brake drag
  - Display characters and menu is easy to read
  - One glance for pre-trip
  - We are able to install BERU to an existing coach



Bendix ABS / ESP / ACB



### COMPONENTS OF THE SYSTEM.



### COMPONENTS OF THE SYSTEM.

Radar transmitter.



Part Number 563636





**Bendix ACom Diagnostic Software** 





PREVOST