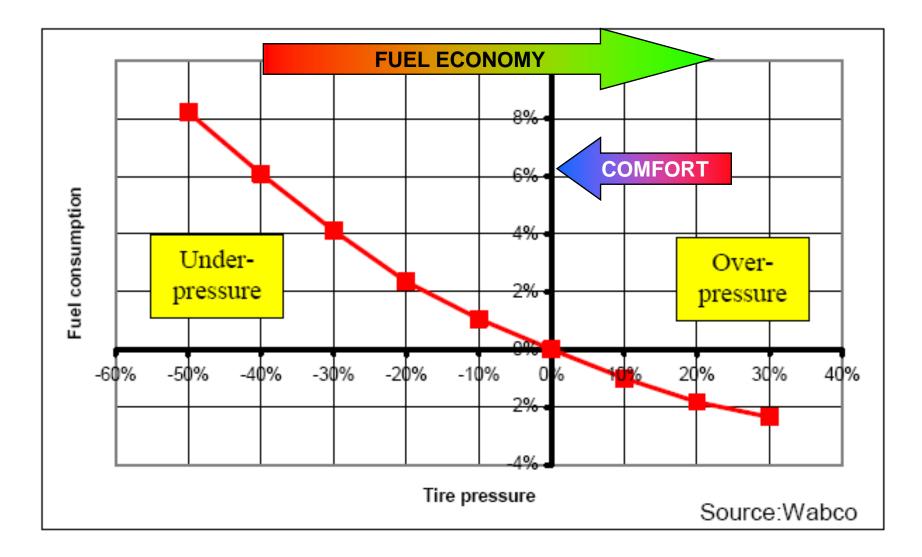

# **TPMS & ABS**

Function, Safety Features and Advantages

Robert Hitt

# Agenda



- Tire Pressure Monitoring System
- Prevost ABS / ESP / ACB

### **Increased Tire Life with correct Pressure**



# Better Fuel economy with the right tire Pressure



### **BERU TPMS**

PREVOST

TIRE PRESSURE MONITOR

VERSION 1.0

**CAN** 

BERU system does not include a display. We had to develop one



Electronic Control Module

Antennas (3)

433.92MHz.HF CRC 000

One per tire (total 9)

**Transmitter** 

## **Display**



#### **LEARN WHEEL ID**









#### **SET TARGET PRESSURES**





#### **ALARM SETTINGS**











#### **OVERALL EXPERIENCE**

- BERU system in severe service since 2006
  - Reliable operation readings always available
  - No false alarm
  - Intuitive for the drivers, can operate it without training
  - Tech can program without special tools
  - Receive warnings for high temperature due to brake drag
  - Display characters and menu is easy to read
  - One glance for pre-trip
  - We are able to install BERU to an existing coac