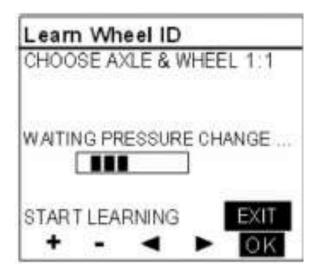

# **TPMS & ABS**

Function, Safety Features and Advantages

Robert Hitt

# Agenda



- Tire Pressure Monitoring System
- Prevost ABS / ESP / ACB

### **Increased Tire Life with correct Pressure**



# Better Fuel economy with the right tire Pressure



### **BERU TPMS**

PREVOST

TIRE PRESSURE MONITOR

VERSION 1.0

**CAN** 

BERU system does not include a display. We had to develop one



Electronic Control Module

Antennas (3)

433.92MHz.HF CRC 000

One per tire (total 9)

**Transmitter** 

## **Display**



#### **LEARN WHEEL ID**









#### **SET TARGET PRESSURES**





#### **ALARM SETTINGS**











#### **OVERALL EXPERIENCE**

- BERU system in severe service since 2006
  - Reliable operation readings always available
  - No false alarm
  - Intuitive for the drivers, can operate it without training
  - Tech can program without special tools
  - Receive warnings for high temperature due to brake drag
  - Display characters and menu is easy to read
  - One glance for pre-trip
  - We are able to install BERU to an existing coach



Bendix ABS / ESP / ACB



### COMPONENTS OF THE SYSTEM.



### COMPONENTS OF THE SYSTEM.

Radar transmitter.



Part Number 563636





**Bendix ACom Diagnostic Software** 





PREVOST