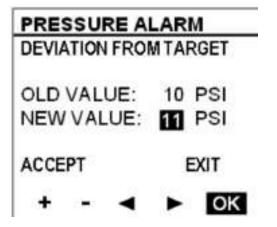

# **TPMS & ABS**

Function, Safety Features and Advantages

Robert Hitt

# Agenda



- Tire Pressure Monitoring System
- Prevost ABS / ESP / ACB

### **Increased Tire Life with correct Pressure**



# Better Fuel economy with the right tire Pressure



### **BERU TPMS**

PREVOST

TIRE PRESSURE MONITOR

VERSION 1.0

**CAN** 

BERU system does not include a display. We had to develop one



Electronic Control Module

Antennas (3)

433.92MHz.HF CRC 000

One per tire (total 9)

**Transmitter** 

## **Display**



#### **LEARN WHEEL ID**









#### **SET TARGET PRESSURES**





#### **ALARM SETTINGS**











#### **OVERALL EXPERIENCE**

- BERU system in severe service since 2006
  - Reliable operation readings always available
  - No false alarm
  - Intuitive for the drivers, can operate it without training
  - Tech can program without special tools
  - Receive warnings for high temperature due to brake drag
  - Display characters and menu is easy to read
  - One glance for pre-trip
  - We are able to install BERU to an existing coach



Bendix ABS / ESP / ACB



### COMPONENTS OF THE SYSTEM.



### COMPONENTS OF THE SYSTEM.

Radar transmitter.



Part Number 563636





**Bendix ACom Diagnostic Software** 





PREVOST