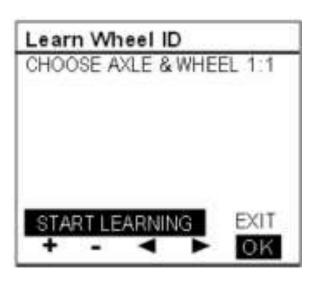

# **TPMS & ABS**

Function, Safety Features and Advantages

Robert Hitt

# Agenda



- Tire Pressure Monitoring System
- Prevost ABS / ESP / ACB

### **Increased Tire Life with correct Pressure**



# Better Fuel economy with the right tire Pressure



### **BERU TPMS**

PREVOST

TIRE PRESSURE MONITOR

VERSION 1.0

**CAN** 

BERU system does not include a display. We had to develop one



Electronic Control Module

Antennas (3)

433.92MHz.HF CRC 000

One per tire (total 9)

**Transmitter** 

## **Display**



#### **LEARN WHEEL ID**









#### **SET TARGET PRESSURES**





#### **ALARM SETTINGS**











#### **OVERALL EXPERIENCE**

- BERU system in severe service since 2006
  - Reliable operation readings always available
  - No false alarm
  - Intuitive for the drivers, can operate it without training
  - Tech can program without special tools
  - Receive warnings for high temperature due to brake drag
  - Display characters and menu is easy to read
  - One glance for pre-trip
  - We are able to install BERU to an existing coach



Bendix ABS / ESP / ACB



### COMPONENTS OF THE SYSTEM.



### COMPONENTS OF THE SYSTEM.

Radar transmitter.



Part Number 563636





**Bendix ACom Diagnostic Software** 





PREVOST