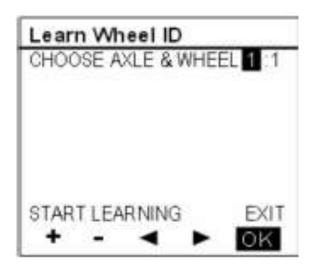

# **TPMS & ABS**

Function, Safety Features and Advantages

Robert Hitt

# Agenda



- Tire Pressure Monitoring System
- Prevost ABS / ESP / ACB

### **Increased Tire Life with correct Pressure**



# Better Fuel economy with the right tire Pressure



### **BERU TPMS**

PREVOST

TIRE PRESSURE MONITOR

VERSION 1.0

**CAN** 

BERU system does not include a display. We had to develop one



Electronic Control Module

Antennas (3)

433.92MHz.HF CRC 000

One per tire (total 9)

**Transmitter** 

## **Display**



#### **LEARN WHEEL ID**









#### **SET TARGET PRESSURES**





#### **ALARM SETTINGS**











#### **OVERALL EXPERIENCE**

- BERU system in severe service since 2006
  - Reliable operation readings always available
  - No false alarm
  - Intuitive for the drivers, can operate it without training
  - Tech can program without special tools
  - Receive warnings for high temperature due to brake drag
  - Display characters and menu is easy to read
  - One glance for pre-trip
  - We are able to install BERU to an existing coach



Bendix ABS / ESP / ACB



### COMPONENTS OF THE SYSTEM.



### COMPONENTS OF THE SYSTEM.

Radar transmitter.



Part Number 563636





**Bendix ACom Diagnostic Software** 





PREVOST