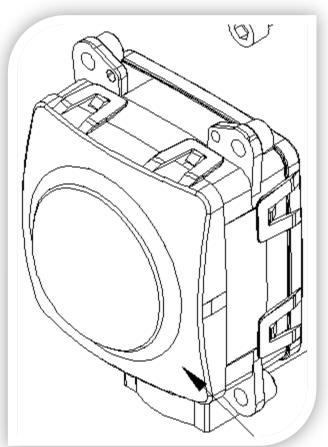

### COMPONENTS OF THE SYSTEM.

Radar transmitter.

Part Number 563636

**Bendix ACom Diagnostic Software** 

PREVOST