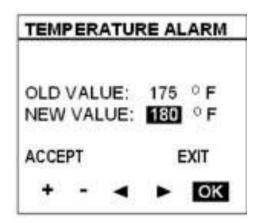

# **TPMS & ABS**

Function, Safety Features and Advantages

Robert Hitt

# Agenda



- Tire Pressure Monitoring System
- Prevost ABS / ESP / ACB

### **Increased Tire Life with correct Pressure**



# Better Fuel economy with the right tire Pressure



### **BERU TPMS**

PREVOST

TIRE PRESSURE MONITOR

VERSION 1.0

**CAN** 

BERU system does not include a display. We had to develop one



Electronic Control Module

Antennas (3)

433.92MHz.HF CRC 000

One per tire (total 9)

**Transmitter** 

## **Display**



#### **LEARN WHEEL ID**









#### **SET TARGET PRESSURES**





#### **ALARM SETTINGS**











#### **OVERALL EXPERIENCE**

- BERU system in severe service since 2006
  - Reliable operation readings always available
  - No false alarm
  - Intuitive for the drivers, can operate it without training
  - Tech can program without special tools
  - Receive warnings for high temperature due to brake drag
  - Display characters and menu is easy to read
  - One glance for pre-trip
  - We are able to install BERU to an existing coach



Bendix ABS / ESP / ACB



### COMPONENTS OF THE SYSTEM.



### COMPONENTS OF THE SYSTEM.

Radar transmitter.



Part Number 563636





**Bendix ACom Diagnostic Software** 





PREVOST