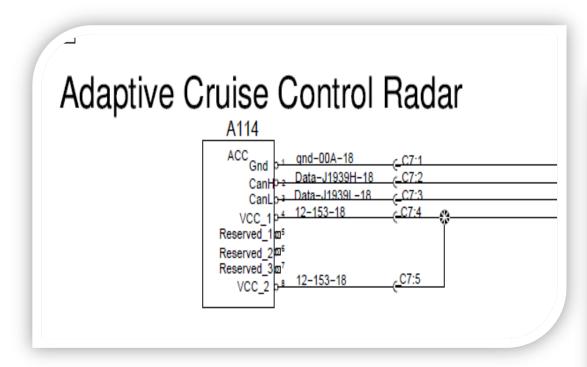

### COMPONENTS OF THE SYSTEM.

Radar transmitter.

Part Number 563636

**Bendix ACom Diagnostic Software** 

PREVOST