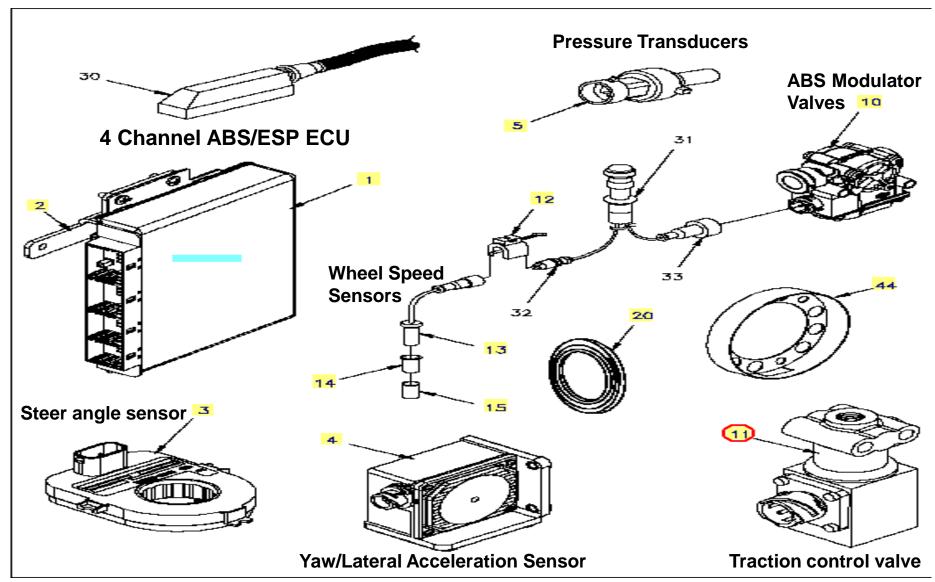

.0

**CAN** 

BERU system does not include a display. We had to develop one



Electronic Control Module

Antennas (3)

433.92MHz.HF CRC 000

One per tire (total 9)

**Transmitter** 

## **Display**



#### **LEARN WHEEL ID**









#### **SET TARGET PRESSURES**





#### **ALARM SETTINGS**











#### **OVERALL EXPERIENCE**

- BERU system in severe service since 2006
  - Reliable operation readings always available
  - No false alarm
  - Intuitive for the drivers, can operate it without training
  - Tech can program without special tools
  - Receive warnings for high temperature due to brake drag
  - Display characters and menu is easy to read
  - One glance for pre-trip
  - We are able to install BERU to an existing coach



Bendix ABS / ESP / ACB



### COMPONENTS OF THE SYSTEM.



### COMPONENTS OF THE SYSTEM.

Radar transmitter.



Part Number 563636





**Bendix ACom Diagnostic Software** 





PREVOST