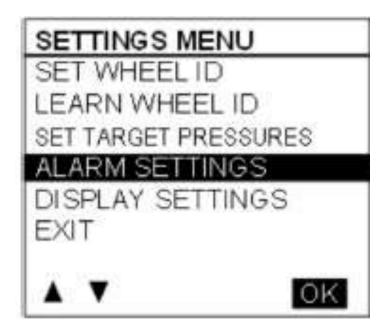

# **TPMS & ABS**

Function, Safety Features and Advantages

Robert Hitt

# Agenda



- Tire Pressure Monitoring System
- Prevost ABS / ESP / ACB

### **Increased Tire Life with correct Pressure**



# Better Fuel economy with the right tire Pressure



### **BERU TPMS**

PREVOST

TIRE PRESSURE MONITOR

VERSION 1.0

**CAN** 

BERU system does not include a display. We had to develop one



Electronic Control Module

Antennas (3)

433.92MHz.HF CRC 000

One per tire (total 9)

**Transmitter** 

## **Display**



#### **LEARN WHEEL ID**









#### **SET TARGET PRESSURES**





#### **ALARM SETTINGS**











#### **OVERALL EXPERIENCE**

- BERU system in severe service since 2006
  - Reliable operation readings always available
  - No false alarm
  - Intuitive for the drivers, can operate it without training
  - Tech can program without special tools
  - Receive warnings for high temperature due to brake drag
  - Display characters and menu is easy to read
  - One glance for pre-trip
  - We are able to install BERU to an existing coach



Bendix ABS / ESP / ACB



### COMPONENTS OF THE SYSTEM.



### COMPONENTS OF THE SYSTEM.

Radar transmitter.



Part Number 563636





**Bendix ACom Diagnostic Software** 





PREVOST