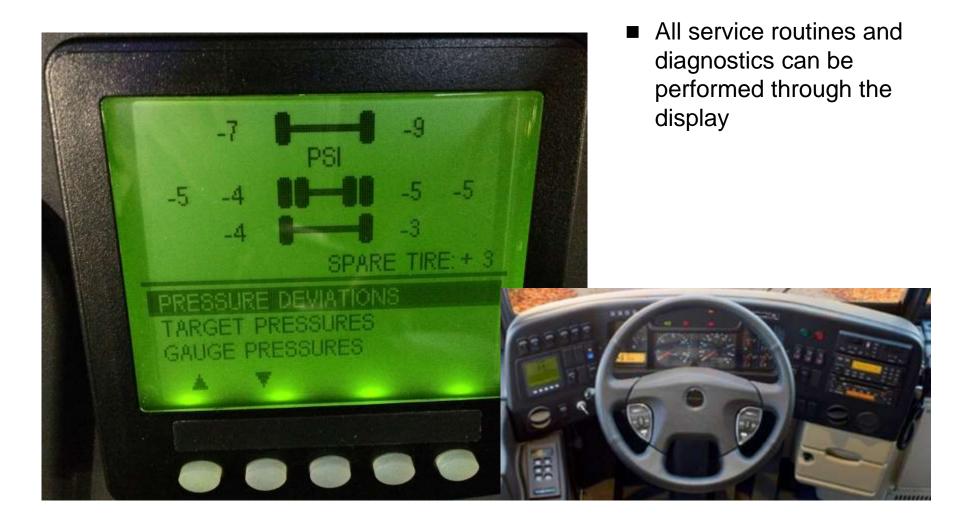

## **Display**

#### **OVERALL EXPERIENCE**

- BERU system in severe service since 2006
  - Reliable operation readings always available
  - No false alarm
  - Intuitive for the drivers, can operate it without training
  - Tech can program without special tools
  - Receive warnings for high temperature due to brake drag
  - Display characters and menu is easy to read
  - One glance for pre-trip
  - We are able to install BERU to an existing coach