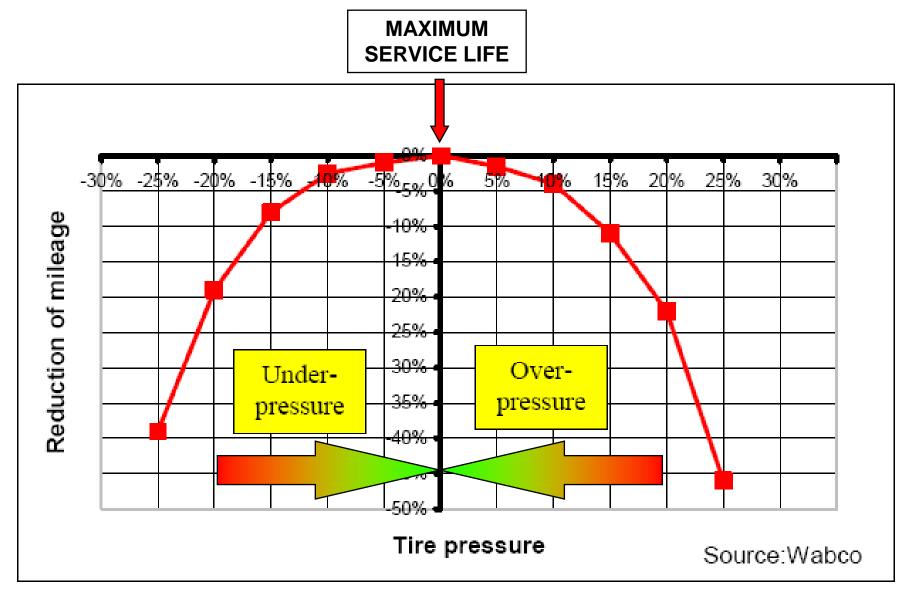

# **TPMS & ABS**

Function, Safety Features and Advantages

Robert Hitt

# Agenda



- Tire Pressure Monitoring System
- Prevost ABS / ESP / ACB

### **Increased Tire Life with correct Pressure**



# Better Fuel economy with the right tire Pressure



### **BERU TPMS**

PREVOST

TIRE PRESSURE MONITOR

VERSION 1.0

**CAN** 

BERU system does not include a display. We had to develop one



Electronic Control Module

Antennas (3)

433.92MHz.HF CRC 000

One per tire (total 9)

**Transmitter** 

## **Display**



#### **LEARN WHEEL ID**









#### **SET TARGET PRESSURES**





#### **ALARM SETTINGS**











#### **OVERALL EXPERIENCE**

- BERU system in severe service since 2006
  - Reliable operation readings always available
  - No false alarm
  - Intuitive for the drivers, can operate it without training
  - Tech can program without special tools
  - Receive warnings for high temperature due to brake drag
  - Display characters and menu is easy to read
  - One glance for pre-tr