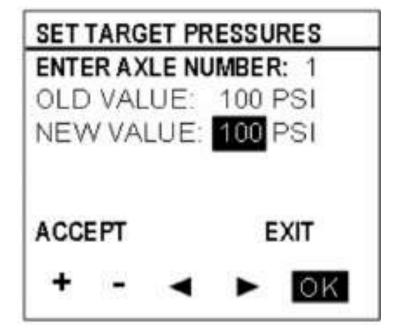

# **TPMS & ABS**

Function, Safety Features and Advantages

Robert Hitt

# Agenda



- Tire Pressure Monitoring System
- Prevost ABS / ESP / ACB

### **Increased Tire Life with correct Pressure**



# Better Fuel economy with the right tire Pressure



### **BERU TPMS**

PREVOST

TIRE PRESSURE MONITOR

VERSION 1.0

**CAN** 

BERU system does not include a display. We had to develop one



Electronic Control Module

Antennas (3)

433.92MHz.HF CRC 000

One per tire (total 9)

**Transmitter** 

## **Display**



#### **LEARN WHEEL ID**









#### **SET TARGET PRESSURES**





#### **ALARM SETTINGS**











#### **OVERALL EXPERIENCE**

- BERU system in severe service since 2006
  - Reliable operation readings always available
  - No false alarm
  - Intuitive for the drivers, can operate it without training
  - Tech can program without special tools
  - Receive warnings for high temperature due to brake drag
  - Display characters and menu is easy to read
  - One glance for pre-trip
  - We are able to install BERU to an existing coach



Bendix ABS / ESP / ACB



### COMPONENTS OF THE SYSTEM.



### COMPONENTS OF THE SYSTEM.

Radar transmitter.



Part Number 563636





**Bendix ACom Diagnostic Software** 





PREVOST