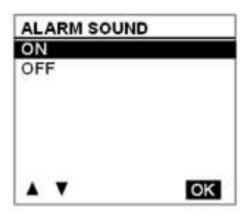

# **TPMS & ABS**

Function, Safety Features and Advantages

Robert Hitt

# Agenda



- Tire Pressure Monitoring System
- Prevost ABS / ESP / ACB

### **Increased Tire Life with correct Pressure**



# Better Fuel economy with the right tire Pressure



### **BERU TPMS**

PREVOST

TIRE PRESSURE MONITOR

VERSION 1.0

**CAN** 

BERU system does not include a display. We had to develop one



Electronic Control Module

Antennas (3)

433.92MHz.HF CRC 000

One per tire (total 9)

**Transmitter** 

## **Display**



#### **LEARN WHEEL ID**









#### **SET TARGET PRESSURES**





#### **ALARM SETTINGS**











#### **OVERALL EXPERIENCE**

- BERU system in severe service since 2006
  - Reliable operation readings always available
  - No false alarm
  - Intuitive for the drivers, can operate it without training
  - Tech can program without special tools
  - Receive warnings for high temperature due to brake drag
  - Display characters and menu is easy to read
  - One glance for pre-trip
  - We are able to install BERU to an existing coach



Bendix ABS / ESP / ACB



### COMPONENTS OF THE SYSTEM.



### COMPONENTS OF THE SYSTEM.

Radar transmitter.



Part Number 563636





**Bendix ACom Diagnostic Software** 





PREVOST